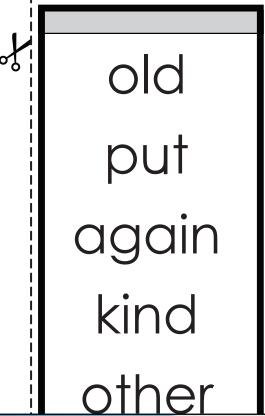

### Step 1

Print both pages of this file on card stock. Cut out the picture and letter strip.

#### Step 3

Color your slider.
Weave the letter strip through the pirate ship. Students can slide the strip up and down to view words.

## Step 4

Students work in pairs. Read the words to a partner. The partner spells the word. Then they switch roles.