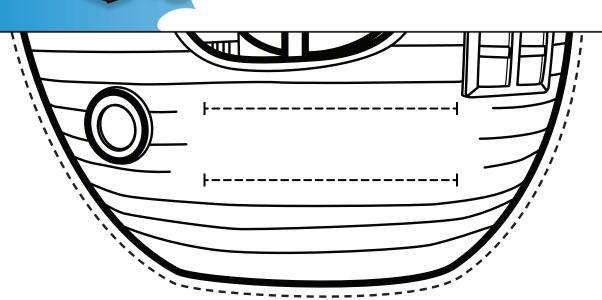

#### Step 2

Make slits in the picture by cutting along the dotted lines in the center of the pirate ship.

#### Step 3

Color your slider.
Weave the letter strip through the pirate ship. Students can slide the strip up and down to view words.