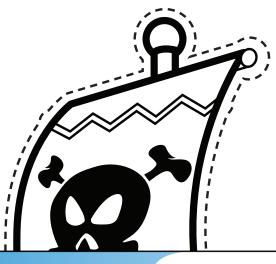

#### Step 2

Make slits in the picture by cutting along the dotted lines in the center of the pirate ship.

#### Step 3

Color your slider.
Weave the letter strip through the pirate ship. Students can slide the strip up and down to view words.